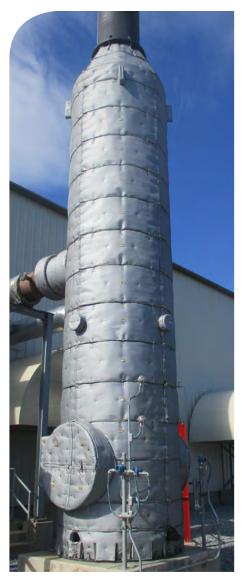

**GAS TURBINE EXHAUST & CATALYTIC CONVERTER** Design: HT1100MSGM – 2" thick – Wiretwist Fasteners

**DEHY HEATER PROCESS SKID** 

Thermal Blanket Insulation Design: LT450TT - 1" Thickness (Freeze Protection)