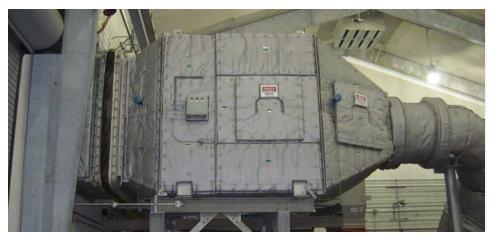

## **Applications**

- Exhaust Piping
- Exhaust Flanges
- Exhaust Manifolds
- Turbo Charger Cases
- Expansion Joints
- Exhaust Cones
- Bypass Piping
- Exhaust Housings

MULTISTAGE STEAM TURBINE Thermal Blanket Insulation Design: HT1100MSGM - 2" Thickness