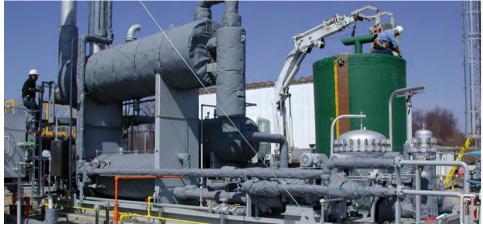

**ENGINE DR TLA6 ENGINE EXHAUST TURBOCHARGER** Thermal Blanket Design: HT1100MSGM-2" Thickness

ENGINE EXHAUST VERTICAL SILENCER THERMAL

Acoustic Blanket Design: HT1100MSGM – 2" thickness Performance: 8dBA Reduction

**GAS TURBINE EXHAUST & CATALYTIC CONVERTER** Design: HT1100MSGM – 2" thick – Wiretwist Fasteners

**DEHY HEATER PROCESS SKID** 

Thermal Blanket Insulation Design: LT450TT - 1" Thickness (Freeze Protection)