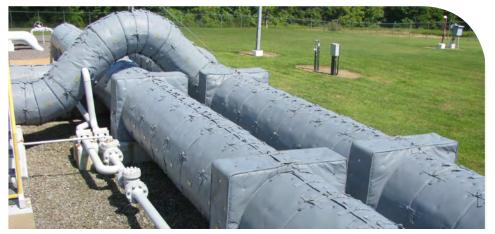

THEDMAI

ACOUSTIC

SAFET

Engineering Reusable Solutions for a Sustainable Planet

SHANNONGLOBALENERGY.COM

36" NATURAL GAS PIPELINE

Acoustic Blanket Design: LT450A-TT - 1 1/2" Thickness

Performance: 12 DBA Reduction