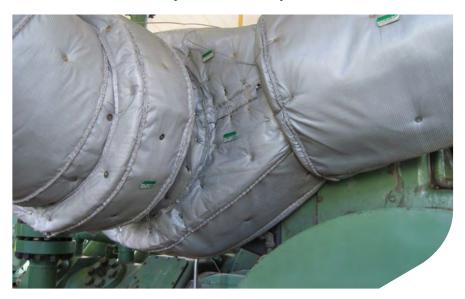

**ENGINE DR TLA6 ENGINE EXHAUST TURBOCHARGER** Thermal Blanket Design: HT1100MSGM-2" Thickness

ENGINE EXHAUST VERTICAL SILENCER THERMAL

Acoustic Blanket Design: HT1100MSGM – 2" thickness Performance: 8dBA Reduction