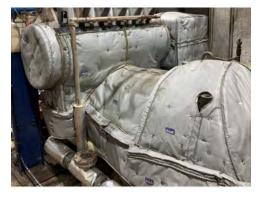

## **Applications**

- Exhaust Piping
- Exhaust Flanges
- Exhaust Manifolds
- Turbo Charger Cases
- Expansion Joints
- Exhaust Cones
- Bypass Piping
- Exhaust Housings

MULTISTAGE STEAM TURBINE Thermal Blanket Insulation Design: HT1100MSGM - 2" Thickness