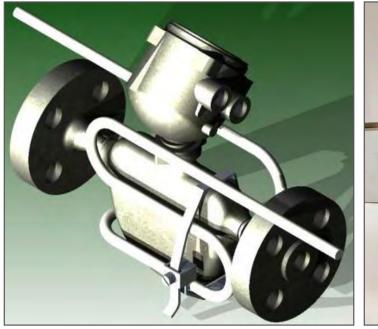

# Shannon Steam Heat Kits Features & Benefits

With a Shannon Steam Heat Kit, mechanics can eliminate the time to shape tubing for steam tracing on equipment that is geometrically complex. Shannon's pre-engineered steam coil assembly is CAD-designed, manufactured and shipped to match surface contours, with minimal air void. With inlet and outlet connections strategically positioned at the mating flange center point, Shannon Steam Heat Kits are plug and play for quick and easy installation. Kits can be purchased with or without Shannon Thermal Blanket insulation.

### Proven Design & Construction:

Shannon manufactures engineered systems using CAD-CNC technology, creating the most exact blanket geometry to assure the customer both a high-quality fit and construction. With millions of CAD files of fittings and equipment, Shannon ensures its blanket geometry will match the surface configuration and be reused.