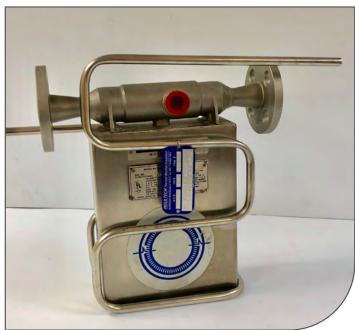

# Shannon Steam Heat Kits Features & Benefits

With a Shannon Steam Heat Kit, mechanics can eliminate the time to shape tubing for steam tracing on equipment that is geometrically complex. Shannon's pre-engineered steam coil assembly is CAD-designed, manufactured and shipped to match surface contours, with minimal air void. With inlet and outlet connections strategically positioned at the mating flange center point, Shannon Steam Heat Kits are plug and play for quick and easy installation. Kits can be purchased with or without Shannon Thermal Blanket insulation.

### Proven Design & Construction:

Shannon manufactures engineered systems using CAD-CNC technology, creating the most exact blanket geometry to assure the customer both a high-quality fit and construction. With millions of CAD files of fittings and equipment, Shannon ensures its blanket geometry will match the surface configuration and be reused.