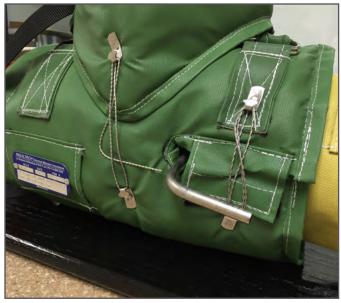

hat is geometrically complex. Shannon's pre-engineered steam coil assembly is CAD-designed, manufactured and shipped to match surface contours, with minimal air void. With inlet and outlet connections strategically positioned at the mating flange center point, Shannon Steam Heat Kits are plug and play for quick and easy installation. Kits can be purchased with or without Shannon Thermal Blanket insulation.

Applications: Gate Valves Control Valves Coriolis Meters DP Transmitters Pump Housings

## **Highlights:**

- 304 & 316 stainless non-seam tubing
- Avoid mistakes / avoid crimping
- Integral quick connect fitting or flange
- CAD designed for exact fit
- Plug-n-play design for easy install
- Standard off the shelf designs
- Save field labor on tube bending
- Achieve maximum performance



Integral Steam Heat Kit & Gate Valve Blanket



#### Proven Track Record:

Founded in 1988, Shannon Global Energy Solutions is the world-leading provider of reusable high-quality, blanket insulation products and services. With hundreds of thousands of reusable blankets installed for energy conservation, sound reduction and safety, Shannon is the insulation industry standard.

### Proven Design & Construction:

Shannon manufactures engineered systems using CAD-CNC technology, creating the most exact blanket geometry to assure the customer both a high-quality fit and construction. With millions of CAD files of fittings and equipment, Shannon ensures its blanket geometry will match the surface configuration and be reused.

#### **Proven Specifications:**

Shannon blanket designs are cost-ef