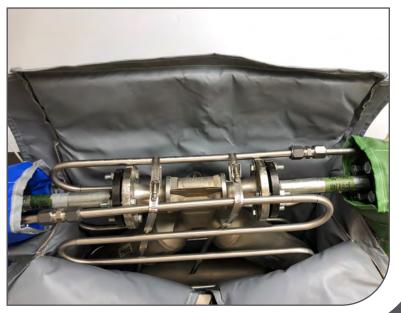

# Shannon Steam Heat Kits Features & Benefits

With a Shannon Steam Heat Kit, mechanics can eliminate the time to shape tubing for steam tracing on equipment that is geometrically complex. Shannon's pre-engineered steam coil assembly is CAD-designed, manufactured and shipped to match surface contours, with minimal air void. With inlet and outlet connections strategically positioned at the mating flange center point, Shannon Steam Heat Kits are plug and play for quick and easy installation. Kits can be purchased with or without Shannon Thermal Blanket insulation.